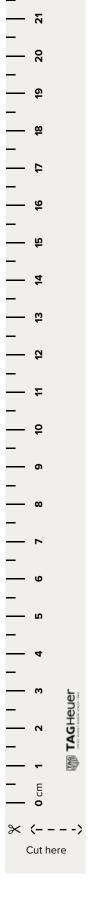

## **HOW TO PRINT THIS SIZE GUIDE?**

- 1. Print this page to estimate your wrist circumference for correct bracelet sizing. When printed with Adobe Acrobat Reader, please select "Actual Size" in "Page Sizing".
- 2. Compare the bracelet sizer with a ruler to ensure that the sizer printed at the correct scale, e.g. place a ruler at 0 and measure that the 12 cm mark is the equivalent.

## **HOW TO MEASURE YOUR SIZE?**

- 3. Cut out the entire bracelet sizer. Then place the sizer around the wrist to be measured. Pull the end through the slit "cut here".
- **4.** Ensure that there is enough room left around the wrist to allow for an index finger to fit through.
- Fead the measurement as it appears through the slit. If you wish TAG Heuer to size your watch bracelet to this measurement please enter this measurement at checkout.